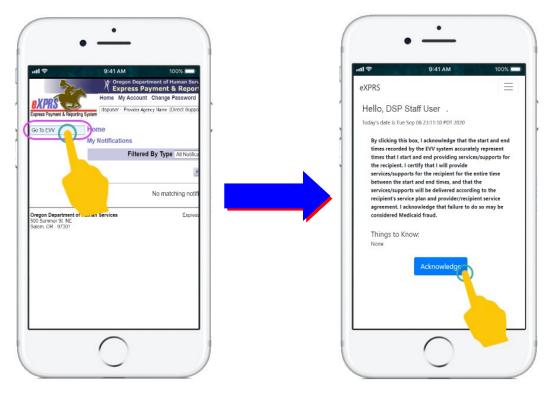

## ... that eXPRS has an option to quickly take you to the eXPRS Mobile-EVV view on a mobile device if needed.

There may be times when a DSP logs in to the eXPRS website on a mobile device intending to use eXPRS EVV, but is taken to the **eXPRS Desktop** view once they log in.

If this happens to you, you can easily toggle to the **eXPRS Mobile-EVV** view by simply tapping on the option "**Go to EVV**" on the desktop view.

Once on the EVV message screen, continue as normal to use **eXPRS Mobile-EVV** for starting/ending your EVV shifts with an individual.