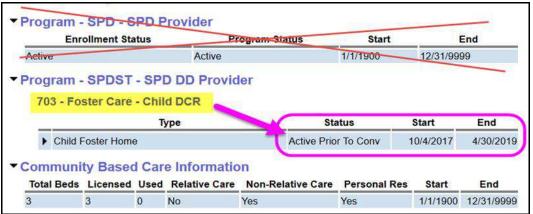

C. DD Child FC record – this record has active credentials + date range; it can be authorized for FC services.

CME eXPRS Pro Tip FC Prov record Creds (v2; 12-13-17)

D. DD Child FC – this record has active credentials + date range; it can be authorized for FC services.

# ... a Foster Care provider's record must have an active credential status and date range BEFORE it can be used to authorize Foster Care services in eXPRS/POC?

DD Foster Care provider records have been enabled to be used in eXPRS/POC for the authorization of Foster Care services. However, the record must have a credential segment with a specific status of either "*Approved To Work*" or "*Active Prior To Conv*" and a date range to be authorized in eXPRS.