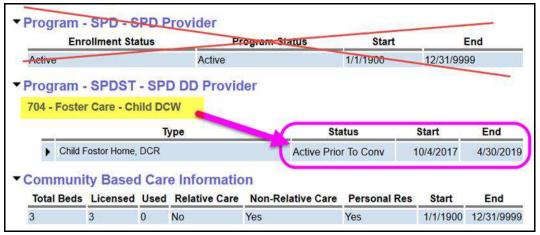

E. DD/CW Child FC – this record has active credentials + date range; it can be authorized for FC services.

F. DD/CW Child FC – this record has active credentials + date range; it can be authorized for FC services.

# ... a Foster Care provider's record must have an active credential status and date range BEFORE it can be used to authorize Foster Care services in eXPRS/POC?

DD Foster Care provider records have been enabled to be used in eXPRS/POC for the authorization of Foster Care services. However, the record must have a credential segment with a specific status of either "*Approved To Work*" or "*Active Prior To Conv*" and a date range to be authorized in eXPRS.