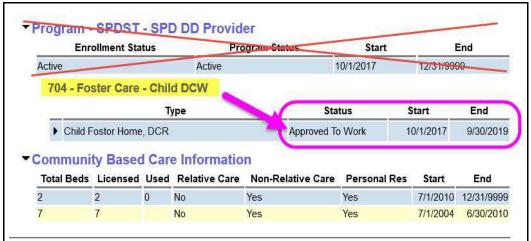

C. DD Child FC record – this record has active credentials + date range; it can be authorized for FC services.

CME eXPRS Pro Tip FC Prov record Creds (v2; 12-13-17)

D. DD Child FC – this record has active credentials + date range; it can be authorized for FC services.

E. DD/CW Child FC – this record has active credentials + date range; it can be authorized for FC services.

F. DD/CW Child FC – this record has active credentials + date range; it can be authorized for FC services.