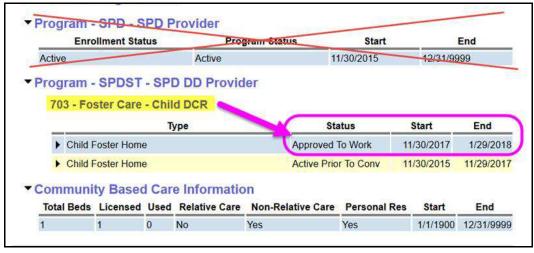

C. DD Child FC record – this record has active credentials + date range; it can be authorized for FC services.

CME eXPRS Pro Tip FC Prov record Creds (v2; 12-13-17)

D. DD Child FC – this record has active credentials + date range; it can be authorized for FC services.

# ... a Foster Care provider's record must have an active credential status and date range BEFORE it can be used to authorize Foster Care services in eXPRS/POC?

DD Foster Care provider records have been enabled to be used in eXPRS/POC for the authorization of Foster Care services. However, the record must have a credential segment with a specific status of either "*Approved To Work*" or "*Active Prior To Conv*" and a date range to be authorized in eXPRS.