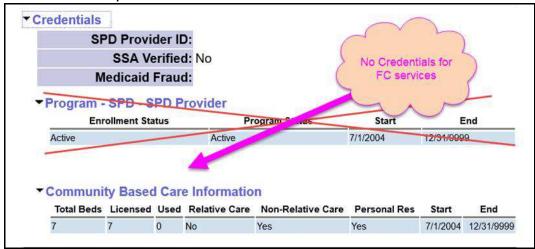

H. Adult or Child FC – cannot be authorized for services until updated; there are no credentials for FC at all on this record; this record cannot be authorized for FC services until updated.

I. Adult or Child FC record – *no credentials listed for FC*, this record cannot be authorized for FC services until updated.