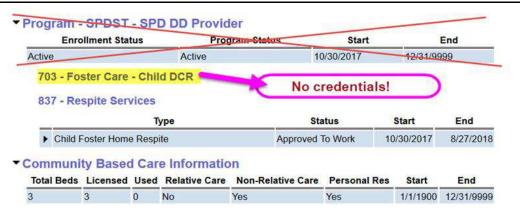

H. Adult or Child FC – cannot be authorized for services until updated; there are no credentials for FC at all on this record; this record cannot be authorized for FC services until updated.

I. Adult or Child FC record – *no credentials listed for FC*, this record cannot be authorized for FC services until updated.