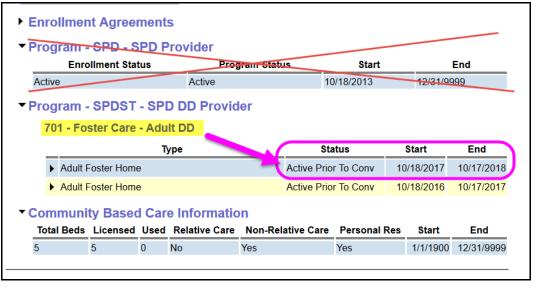

#### **Examples of Foster Care provider record credential segments**

A. DD Adult Foster Care record – this record has active credentials + date range; it can be authorized for FC services.

B. DD Adult Foster Care record – this record has active credentials + date range; it can be authorized for FC services.

# ... a Foster Care provider's record must have an active credential status and date range BEFORE it can be used to authorize Foster Care services in eXPRS/POC?

DD Foster Care provider records have been enabled to be used in eXPRS/POC for the authorization of Foster Care services. However, the record must have a credential segment with a specific status of either "*Approved To Work*" or "*Active Prior To Conv*" and a date range to be authorized in eXPRS.