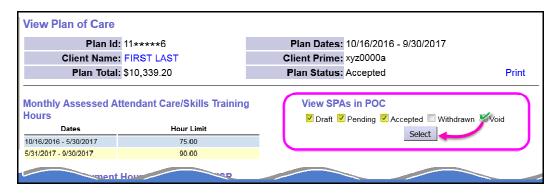

## ... POC now has filter options to show/hide SPAs within a POC by the SPA status?

New filter options for viewing a POC were implemented in the v2.4.0 release to eXPRS. The default is set to showing SPAs within a POC that have a status of *draft, pending* and/or *accepted*. These status options can be changed by the user at any time, to show more or less SPAs within a POC. Simply check/uncheck the box of a status, and click **SELECT** to re-filter which SPAs are displayed in the POC.

In addition, the SPAs are now sorted under a plan line alphabetically by the Provider name & then by date range for that provider. This will group a provider's SPAs together under a plan line, to make finding SPAs easier.