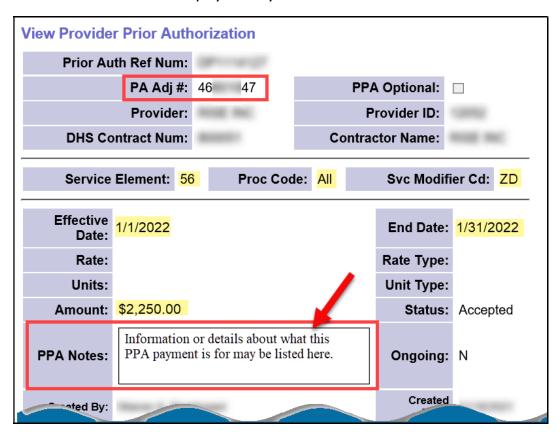

This will take you to that claim's Provider Prior Authorization (PPA), where you can view any notes associated with that PPA and claim. The notes will likely give you information on that SE56 payment you received.