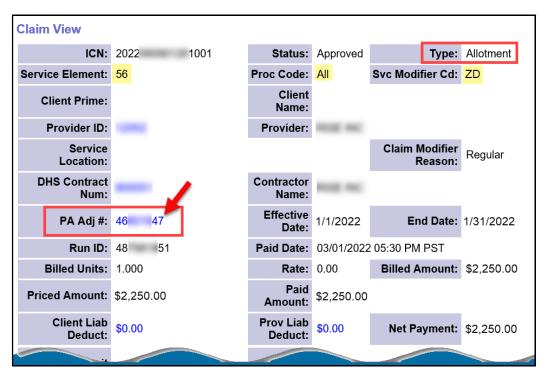

Now DD Agency & DD Foster Care Provider users with Provider Prior Authorization (PPA) permissions assigned can view the corresponding allotment authorization (the PPA) directly from the claim.

First, open the claim in question, then click on the blue **PA Adj** # on the claim.

This will take you to that claim's Provider Prior Authorization (PPA), where you can view any notes associated with that PPA and claim. The notes will likely give you information on that SE56 payment you received.