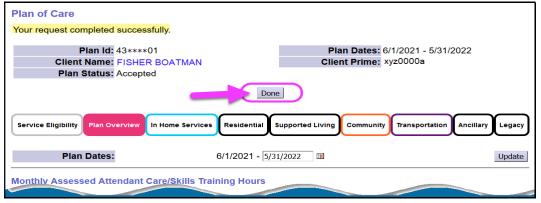

13. Repeat steps **#5** - **#11** above to add more files/documents to the POC. Users can add as many files/documents as needed.

14. When the file upload is complete, click **DONE** at the top of the POC to close it.