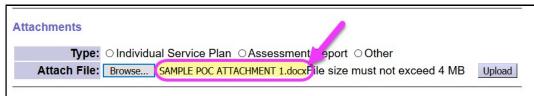

10.Back in the POC, the file you just selected will now show next to the **Browse** button.

11. Click one of the radio buttons next to a **TYPE** of file label to identify the type of file for the attachment. Then click **UPLOAD** to upload & attach the file selected to the POC.

| Attachments  |                                                                   |        |
|--------------|-------------------------------------------------------------------|--------|
| Туре:        | Individual Service Plan ○Assessment Report ○Other                 | +      |
| Attach File: | Browse SAMPLE POC ATTACHMENT 1.docxFile size must not exceed 4 MB | Upload |