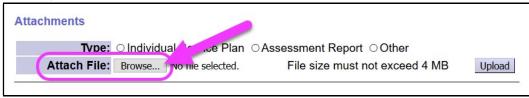

7. Click on **BROWSE** to search your computer for the file to be uploaded/attached to the POC.

8. The **Browse** button will open a pop-up search window to locate the files to be uploaded to the POC. Use this **File Upload** window to search your computer/network to find the document(s) needed. When the document is located, verify its file size to be sure that it is less than 4MB. Some files may need to be saved or converted to a different file format to reduce file size (such as saving/converting to PDF).

10.Back in the POC, the file you just selected will now show next to the **Browse** button.

11. Click one of the radio buttons next to a **TYPE** of file label to identify the type of file for the attachment. Then click **UPLOAD** to upload & attach the file selected to the POC.